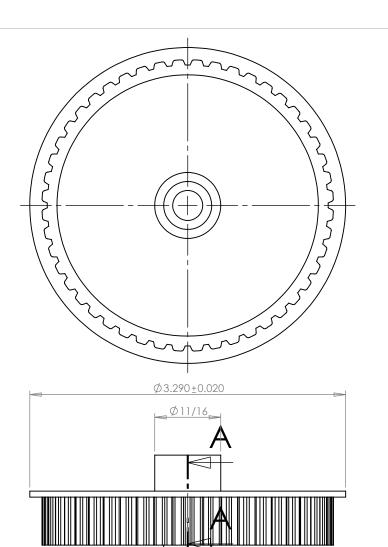

Ø3.036 +0.004 -0.001

## **SECTION A-A**

## **Part Description:**

Part Number:

1/5" Pitch (XL) Delrin Timing Belts Pulleys For Belts up to 3/8" Wide

48XLSF

Dimensions are in inches Tolerances: Fractional <u>+</u> 0.015

PROPRIETARY AND CONFIDENTIAL: