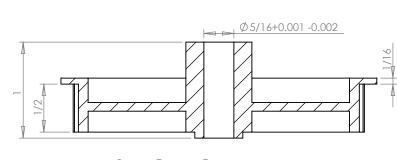

## **SECTION A-A**

## **Part Description:**

Part Number:

1/5" Pitch (XL) Delrin Timing Belts Pulleys For Belts up to 3/8" Wide

48XLSF

Dimensions are in inches Tolerances: Fractional <u>+</u> 0.015

PROPRIETARY AND CONFIDENTIAL: